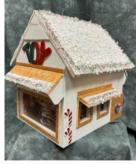

HOLIDAY CAFE VILLAGE HOUSE 15" tall x 10" wide x 12" long Starting Bid: \$25

SECOND CHANCE MINISTRY VILLAGE HOUSE 12" tall x 12" wide x 14" long Starting Bid: \$25

TOY SHOP VILLAGE HOUSE 15.5" tall x 17" deep x 10.5" wide Starting Bid: \$25