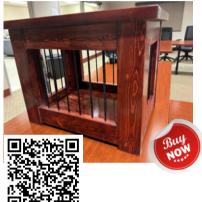

Starting Bid: \$100 Purchase Price: \$400

WOODEN JEWELRY BOX 22.5" wide x 27" tall Starting Bid: \$100

SMALL WOODEN DOG KENNEL 18.5" wide x 19" tall x 24" deep Starting Bid: \$100

Purchase Price: \$450

AUBURN CHARCUTERIE BOARD 20" long x 12" wide Starting Bid: \$20