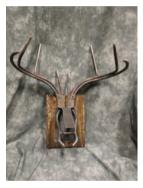

#### WELDED ART

DACHSHUND DOG 33.5" long x 10" tall Starting Bid: \$40

MOUNTED DEER HEAD 20" wide x 24" tall Starting Bid: \$50

GOLF DOG 14" wide x 28" long x 18" tall

Starting Bid: \$50