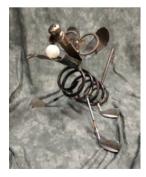

#### WELDED ART

DACHSHUND DOG 33.5" long x 10" tall Starting Bid: \$40

MOUNTED DEER HEAD 20" wide x 24" tall Starting Bid: \$50

GOLF DOG 14" wide x 28" long x 18" tall

Starting Bid: \$50