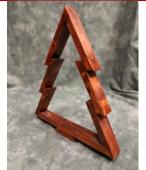

DECOR TREE SET - 1 Large: 16" wide x 18" tall Medium: 13" wide x 14.5" tall Small: 9" wide x 11" tall Starting Bid: \$15 Purchase Price \$35

DECOR TREE SET - 2 Large: 16" wide x 18" tall Medium: 13" wide x 14.5" tall Small: 9" wide x 11" tall

Starting Bid: \$15 Purchase Price \$35

DECOR TREE SET - 3 Large: 16" wide x 18" tall Medium: 13" wide x 14.5" tall Small: 9" wide x 11" tall Starting Bid: \$15 Purchase Price \$35

SINGLE TREE - DARK STAIN 13" wide x 14.5" tall Starting Bid: \$6