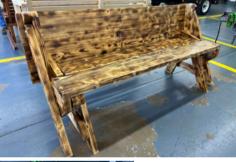

Starting Bid: \$25

WOODEN GLIDER 37" tall x 58" wide x 29" long Starting Bid: **\$100** 

Purchase Price: \$500

**NATURAL FINISH WOODEN BENCH** 39" tall x 29" long x 59" wide

Starting Bid: \$75 Purchase Price: \$325