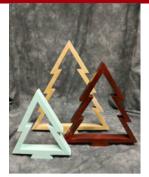

DECOR TREE SET - 1 Large: 16" wide x 18" tall Medium: 13" wide x 14.5" tall Small: 9" wide x 11" tall Starting Bid: \$15 Purchase Price \$35

DECOR TREE SET - 2 Large: 16" wide x 18" tall Medium: 13" wide x 14.5" tall Small: 9" wide x 11" tall

Starting Bid: \$15 Purchase Price \$35

DECOR TREE SET - 3 Large: 16" wide x 18" tall Medium: 13" wide x 14.5" tall Small: 9" wide x 11" tall Starting Bid: \$15 Purchase Price \$35

SINGLE TREE - DARK STAIN 13" wide x 14.5" tall Starting Bid: \$6