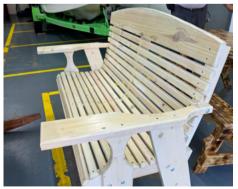

Starting Bid: \$25

WOODEN GLIDER 37" tall x 58" wide x 29" long Starting Bid: **\$100** 

Purchase Price: \$500

**NATURAL FINISH WOODEN BENCH** 39" tall x 29" long x 59" wide

Starting Bid: \$75 Purchase Price: \$325