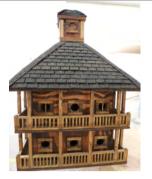

#### **BIRD HOUSES**

MARTIN HOUSE 19" wide x 19" deep x 30" tall Starting Bid: \$60

BUTTERFLY HOUSE 14.5" wide x 14.5" deep x 23" tall Starting Bid: \$20 Purchase Price: \$100

UNIVERSITY OF ALABAMA BIRD HOUSE 10" wide x 9" deep x 12" tall Starting Bid: \$30