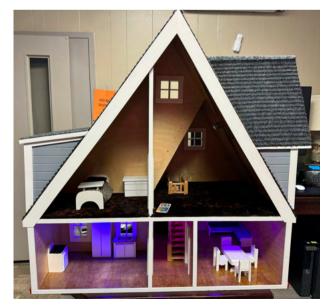

EN AMERICAN FLAG** 28" long x 19" wide x 18" tall

Starting Bid: \$75 Purchase Price: \$300









CONVERTABLE PICNIC TABLE / BENCH 29" tall x 66" wide x 20" long Starting Bid: \$100

Starting Bid: \$100 Purchase Price: \$400











WOODEN JEWELRY BOX 22.5" wide x 27" tall Starting Bid: \$100





SMALL WOODEN DOG KENNEL 18.5" wide x 19" tall x 24" deep Starting Bid: \$100

Purchase Price: \$450



AUBURN CHARCUTERIE BOARD 20" long x 12" wide Starting Bid: \$20





U OF A CHARCUTERIE BOARD 20" long x 12" wide Starting Bid: \$20













CHILDRENS DESK WITH CHAIRS 49" long X 27" wide X 32" tall Starting Bid: \$100







**WOODEN ROCKING HORSE** 38" tall x 50" long x 21" wide

Starting Bid: \$80







CHILDRENS DOLL HOUSE 35" tall x 26" wide x 36" long Starting Bid: **\$150** 



## SPECIALITY ITEMS





GO CART Starting Bid: \$500