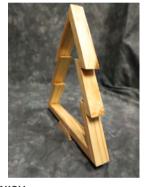

DECOR TREE SET - 1 Large: 16" wide x 18" tall Medium: 13" wide x 14.5" tall Small: 9" wide x 11" tall Starting Bid: \$15 Purchase Price \$35

DECOR TREE SET - 2 Large: 16" wide x 18" tall Medium: 13" wide x 14.5" tall Small: 9" wide x 11" tall

Starting Bid: \$15 Purchase Price \$35

DECOR TREE SET - 3 Large: 16" wide x 18" tall Medium: 13" wide x 14.5" tall Small: 9" wide x 11" tall Starting Bid: \$15 Purchase Price \$35

SINGLE TREE - DARK STAIN 13" wide x 14.5" tall Starting Bid: \$6