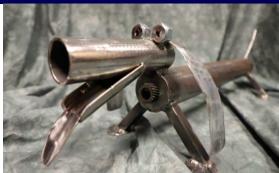

#### WELDED ART

DACHSHUND DOG 33.5" long x 10" tall Starting Bid: \$40

MOUNTED DEER HEAD 20" wide x 24" tall Starting Bid: \$50

GOLF DOG 14" wide x 28" long x 18" tall

Starting Bid: \$50