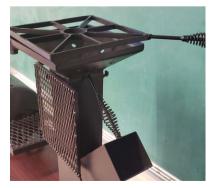

**ROCKETSTOVE WITH ATTACHMENTS** 26" tall x 10" wide x 16" long

Starting Bid: \$100

**WOODEN AMERICAN FLAG** 28" long x 19" wide x 18" tall

Starting Bid: \$75 Purchase Price: \$300

CONVERTABLE PICNIC TABLE / BENCH 29" tall x 66" wide x 20" long Starting Bid: \$100