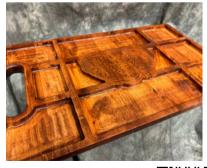

Starting Bid: \$100 Purchase Price: \$400

WOODEN JEWELRY BOX 22.5" wide x 27" tall Starting Bid: \$100

SMALL WOODEN DOG KENNEL 18.5" wide x 19" tall x 24" deep Starting Bid: \$100

Purchase Price: \$450

AUBURN CHARCUTERIE BOARD 20" long x 12" wide Starting Bid: \$20

U OF A CHARCUTERIE BOARD 20" long x 12" wide Starting Bid: \$20

CHILDRENS DESK WITH CHAIRS 49" long X 27" wide X 32" tall Starting Bid: \$100

**WOODEN ROCKING HORSE** 38" tall x 50" long x 21" wide

Starting Bid: \$80