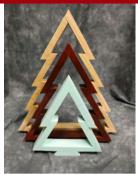

DECOR TREE SET - 1 Large: 16" wide x 18" tall Medium: 13" wide x 14.5" tall Small: 9" wide x 11" tall Starting Bid: \$15 Purchase Price \$35

DECOR TREE SET - 2 Large: 16" wide x 18" tall Medium: 13" wide x 14.5" tall Small: 9" wide x 11" tall

Starting Bid: \$15 Purchase Price \$35

DECOR TREE SET - 3 Large: 16" wide x 18" tall Medium: 13" wide x 14.5" tall Small: 9" wide x 11" tall Starting Bid: \$15 Purchase Price \$35

SINGLE TREE - DARK STAIN 13" wide x 14.5" tall Starting Bid: \$6