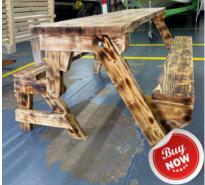

**ROCKETSTOVE WITH ATTACHMENTS** 26" tall x 10" wide x 16" long

Starting Bid: \$100

**WOODEN AMERICAN FLAG** 28" long x 19" wide x 18" tall

Starting Bid: \$75 Purchase Price: \$300

CONVERTABLE PICNIC TABLE / BENCH 29" tall x 66" wide x 20" long Starting Bid: \$100