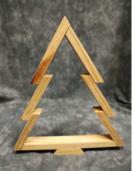

DECOR TREE SET - 1 Large: 16" wide x 18" tall Medium: 13" wide x 14.5" tall Small: 9" wide x 11" tall Starting Bid: \$15 Purchase Price \$35

DECOR TREE SET - 2 Large: 16" wide x 18" tall Medium: 13" wide x 14.5" tall Small: 9" wide x 11" tall

Starting Bid: \$15 Purchase Price \$35

DECOR TREE SET - 3 Large: 16" wide x 18" tall Medium: 13" wide x 14.5" tall Small: 9" wide x 11" tall Starting Bid: \$15 Purchase Price \$35

SINGLE TREE - DARK STAIN 13" wide x 14.5" tall Starting Bid: \$6