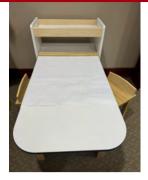

U OF A CHARCUTERIE BOARD 20" long x 12" wide Starting Bid: \$20

CHILDRENS DESK WITH CHAIRS 49" long X 27" wide X 32" tall Starting Bid: \$100

**WOODEN ROCKING HORSE** 38" tall x 50" long x 21" wide

Starting Bid: \$80