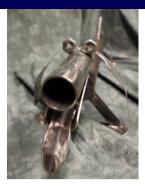

#### WELDED ART

DACHSHUND DOG 33.5" long x 10" tall Starting Bid: \$40

MOUNTED DEER HEAD 20" wide x 24" tall Starting Bid: \$50

GOLF DOG 14" wide x 28" long x 18" tall

Starting Bid: \$50