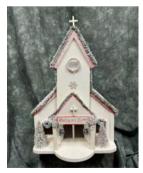

BLUE SNOWY NIGHT VILLAGE HOUSE 12" wide x 12" tall Starting Bid: \$25

**CHAPEL VILLAGE HOUSE** 13.5" tall x 13" wide x 13" deep

Starting Bid: \$25

SNOWY CHURCH 20" tall x 16" long x 14" wide Starting Bid: \$25