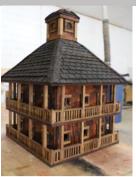

#### **BIRD HOUSES**

MARTIN HOUSE 19" wide x 19" deep x 30" tall Starting Bid: \$60

BUTTERFLY HOUSE 14.5" wide x 14.5" deep x 23" tall Starting Bid: \$20 Purchase Price: \$100

UNIVERSITY OF ALABAMA BIRD HOUSE 10" wide x 9" deep x 12" tall Starting Bid: \$30