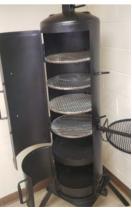

#### Starting Bid: \$40 Purchase Price: \$200

Starting Bid: \$30

STANAD UP SMOKER 6' tall x 27" wide Starting Bid: \$120

FIREPIT GRILL 22.5" wide x 27" tall Starting Bid: \$350 Purchase Price: \$1,000

**PIG HIBACHI PORTABLE GRILL** 28" long x 19" wide x 18" tall