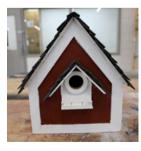

#### **BIRD HOUSES**

MARTIN HOUSE 19" wide x 19" deep x 30" tall Starting Bid: \$60

BUTTERFLY HOUSE 14.5" wide x 14.5" deep x 23" tall Starting Bid: \$20 Purchase Price: \$100

UNIVERSITY OF ALABAMA BIRD HOUSE 10" wide x 9" deep x 12" tall Starting Bid: \$30