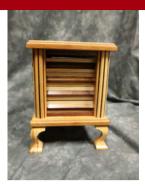

Starting Bid: \$100 Purchase Price: \$400

WOODEN JEWELRY BOX 22.5" wide x 27" tall Starting Bid: \$100

SMALL WOODEN DOG KENNEL 18.5" wide x 19" tall x 24" deep Starting Bid: \$100

Purchase Price: \$450

AUBURN CHARCUTERIE BOARD 20" long x 12" wide Starting Bid: \$20