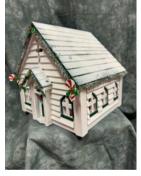

BLUE SNOWY NIGHT VILLAGE HOUSE 12" wide x 12" tall Starting Bid: \$25

**CHAPEL VILLAGE HOUSE** 13.5" tall x 13" wide x 13" deep

Starting Bid: \$25

SNOWY CHURCH 20" tall x 16" long x 14" wide Starting Bid: \$25