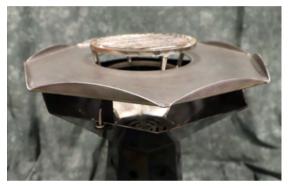

**ROCKETSTOVE WITH ATTACHMENTS** 26" tall x 10" wide x 16" long

Starting Bid: \$100

**WOODEN AMERICAN FLAG** 28" long x 19" wide x 18" tall

Starting Bid: \$75 Purchase Price: \$300

CONVERTABLE PICNIC TABLE / BENCH 29" tall x 66" wide x 20" long Starting Bid: \$100