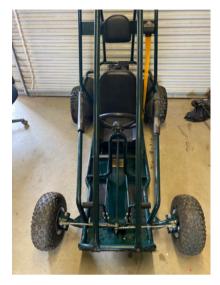

long x 19" wide x 18" tall

Starting Bid: \$75 Purchase Price: \$300









CONVERTABLE PICNIC TABLE / BENCH 29" tall x 66" wide x 20" long Starting Bid: \$100

Starting Bid: \$100 Purchase Price: \$400











WOODEN JEWELRY BOX 22.5" wide x 27" tall Starting Bid: \$100





SMALL WOODEN DOG KENNEL 18.5" wide x 19" tall x 24" deep Starting Bid: \$100

Purchase Price: \$450



AUBURN CHARCUTERIE BOARD 20" long x 12" wide Starting Bid: \$20





U OF A CHARCUTERIE BOARD 20" long x 12" wide Starting Bid: \$20













CHILDRENS DESK WITH CHAIRS 49" long X 27" wide X 32" tall Starting Bid: \$100







**WOODEN ROCKING HORSE** 38" tall x 50" long x 21" wide

Starting Bid: \$80







CHILDRENS DOLL HOUSE 35" tall x 26" wide x 36" long Starting Bid: **\$150** 



## SPECIALITY ITEMS





GO CART Starting Bid: \$500