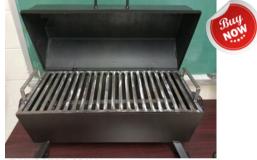

Starting Bid: \$50 Purchase Price: \$125

FULL SIZE GRILL 7' long x 4' tall x 20.5" deep Starting Bid: \$500

Purchase Price: \$2,250

TAILGATER GRILL 27" long x 12" wide x 16" tall Starting Bid: \$60 Purchase Price: \$350