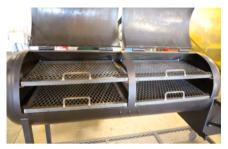

Starting Bid: \$50 Purchase Price: \$125

FULL SIZE GRILL 7' long x 4' tall x 20.5" deep Starting Bid: \$500

Purchase Price: \$2,250

TAILGATER GRILL 27" long x 12" wide x 16" tall Starting Bid: \$60 Purchase Price: \$350