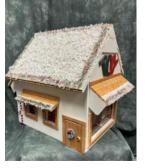

HOLIDAY CAFE VILLAGE HOUSE 15" tall x 10" wide x 12" long Starting Bid: \$25

SECOND CHANCE MINISTRY VILLAGE HOUSE 12" tall x 12" wide x 14" long Starting Bid: \$25

TOY SHOP VILLAGE HOUSE 15.5" tall x 17" deep x 10.5" wide Starting Bid: \$25