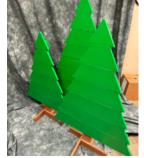

**GREEN PORCH TREE** 40" tall x 24" wide Starting Bid: \$20

LARGE OUTDOOR CHRISTMAS TREE SET Large: 35" wide x 52" tall x 24" long Medium: 31" wide x 46" tall x 19" long Small: 27" wide x 41" tall x 27" wide Starting Bid: \$50