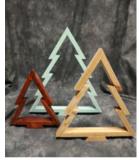

DECOR TREE SET - 1 Large: 16" wide x 18" tall Medium: 13" wide x 14.5" tall Small: 9" wide x 11" tall Starting Bid: \$15 Purchase Price \$35

DECOR TREE SET - 2 Large: 16" wide x 18" tall Medium: 13" wide x 14.5" tall Small: 9" wide x 11" tall

Starting Bid: \$15 Purchase Price \$35

DECOR TREE SET - 3 Large: 16" wide x 18" tall Medium: 13" wide x 14.5" tall Small: 9" wide x 11" tall Starting Bid: \$15 Purchase Price \$35

SINGLE TREE - DARK STAIN 13" wide x 14.5" tall Starting Bid: \$6