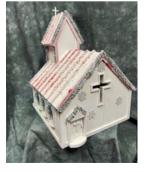

BLUE SNOWY NIGHT VILLAGE HOUSE 12" wide x 12" tall Starting Bid: \$25

**CHAPEL VILLAGE HOUSE** 13.5" tall x 13" wide x 13" deep

Starting Bid: \$25

SNOWY CHURCH 20" tall x 16" long x 14" wide Starting Bid: \$25