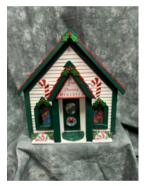

BLUE SNOWY NIGHT VILLAGE HOUSE 12" wide x 12" tall Starting Bid: \$25

**CHAPEL VILLAGE HOUSE** 13.5" tall x 13" wide x 13" deep

Starting Bid: \$25

SNOWY CHURCH 20" tall x 16" long x 14" wide Starting Bid: \$25