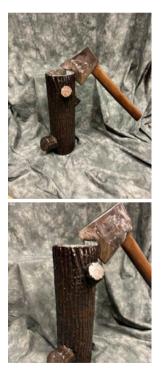

#### WELDED ART

SMALL SAILBOAT WELDED ART I 13" tall x 6" wide x 10" long Starting Bid: \$25

LARGE SAILBOAT WELDED ART 15" tall x 13" long x 6" wide Starting Bid: \$35

AXE & LOG WELDED ART 16" long (with axe) x 6" wide x 19" tall Starting Bid: \$25 AXE & LOG WELDED ART #2 5" long x 5" wide x 17" tall