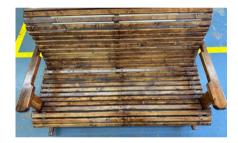

Starting Bid: \$25

WOODEN GLIDER 37" tall x 58" wide x 29" long Starting Bid: **\$100** 

Purchase Price: \$500

**NATURAL FINISH WOODEN BENCH** 39" tall x 29" long x 59" wide

Starting Bid: \$75 Purchase Price: \$325