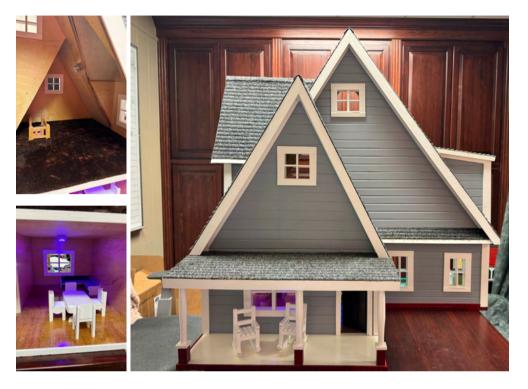

TH ATTACHMENTS** 26" tall x 10" wide x 16" long

Starting Bid: \$100







**WOODEN AMERICAN FLAG** 28" long x 19" wide x 18" tall

Starting Bid: \$75 Purchase Price: \$300









CONVERTABLE PICNIC TABLE / BENCH 29" tall x 66" wide x 20" long Starting Bid: \$100

Starting Bid: \$100 Purchase Price: \$400











WOODEN JEWELRY BOX 22.5" wide x 27" tall Starting Bid: \$100





SMALL WOODEN DOG KENNEL 18.5" wide x 19" tall x 24" deep Starting Bid: \$100

Purchase Price: \$450



AUBURN CHARCUTERIE BOARD 20" long x 12" wide Starting Bid: \$20





U OF A CHARCUTERIE BOARD 20" long x 12" wide Starting Bid: \$20













CHILDRENS DESK WITH CHAIRS 49" long X 27" wide X 32" tall Starting Bid: \$100







**WOODEN ROCKING HORSE** 38" tall x 50" long x 21" wide

Starting Bid: \$80







CHILDRENS DOLL HOUSE 35" tall x 26" wide x 36" long Starting Bid: **\$150** 



## SPECIALITY ITEMS





GO CART Starting Bid: \$500