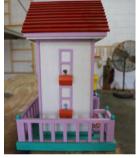

SINGLE TREE - DARK STAIN 13" wide x 14.5" tall Starting Bid: \$6











SINGLE TREE - NATURAL FINISH 13" wide x 14.5" tall Starting Bid: \$6 Purchase Price \$15









SINGLE TREE - EMERALD GREEN 13" wide x 14.5" tall Starting Bid: \$6 Purchase Price \$15









**CRIMSON CHRISTMAS TREE** 12" wide x 22" tall Starting Bid: \$10 Purchase Price \$25





**GREEN PORCH TREE** 40" tall x 24" wide Starting Bid: \$20













LARGE OUTDOOR CHRISTMAS TREE SET Large: 35" wide x 52" tall x 24" long Medium: 31" wide x 46" tall x 19" long Small: 27" wide x 41" tall x 27" wide Starting Bid: \$50

#### **BIRD HOUSES**



MARTIN HOUSE 19" wide x 19" deep x 30" tall Starting Bid: \$60









BUTTERFLY HOUSE 14.5" wide x 14.5" deep x 23" tall Starting Bid: \$20 Purchase Price: \$100











UNIVERSITY OF ALABAMA BIRD HOUSE 10" wide x 9" deep x 12" tall Starting Bid: \$30





#### WELDED ART



DACHSHUND DOG 33.5" long x 10" tall Starting Bid: \$40







MOUNTED DEER HEAD 20" wide x 24" tall Starting Bid: \$50













GOLF DOG 14" wide x 28" long x 18" tall

Starting Bid: \$50



#### WELDED ART



SMALL SAILBOAT WELDED ART I 13" tall x 6" wide x 10" long Starting Bid: \$25



LARGE SAILBOAT WELDED ART 15" tall x 13" long x 6" wide Starting Bid: \$35









AXE & LOG WELDED ART 16" long (with axe) x 6" wide x 19" tall Starting Bid: \$25 AXE & LOG WELDED ART #2 5" long x 5" wide x 17" tall

Starting Bid: \$25







WOODEN GLIDER 37" tall x 58" wide x 29" long Starting Bid: **\$100** 

Purchase Price: \$500





**NATURAL FINISH WOODEN BENCH** 39" tall x 29"