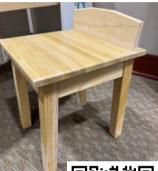

U OF A CHARCUTERIE BOARD 20" long x 12" wide Starting Bid: \$20

CHILDRENS DESK WITH CHAIRS 49" long X 27" wide X 32" tall Starting Bid: \$100

**WOODEN ROCKING HORSE** 38" tall x 50" long x 21" wide

Starting Bid: \$80