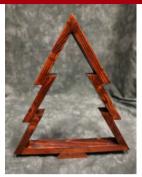

Starting Bid: \$15 Purchase Price \$35

DECOR TREE SET - 3 Large: 16" wide x 18" tall Medium: 13" wide x 14.5" tall Small: 9" wide x 11" tall Starting Bid: \$15 Purchase Price \$35

SINGLE TREE - DARK STAIN 13" wide x 14.5" tall Starting Bid: \$6