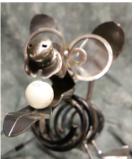

#### WELDED ART

DACHSHUND DOG 33.5" long x 10" tall Starting Bid: \$40

MOUNTED DEER HEAD 20" wide x 24" tall Starting Bid: \$50

GOLF DOG 14" wide x 28" long x 18" tall

Starting Bid: \$50