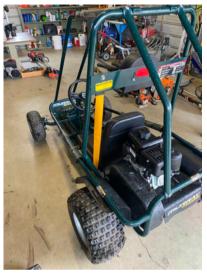

ng x 19" wide x 18" tall

Starting Bid: \$75 Purchase Price: \$300









CONVERTABLE PICNIC TABLE / BENCH 29" tall x 66" wide x 20" long Starting Bid: \$100

Starting Bid: \$100 Purchase Price: \$400











WOODEN JEWELRY BOX 22.5" wide x 27" tall Starting Bid: \$100





SMALL WOODEN DOG KENNEL 18.5" wide x 19" tall x 24" deep Starting Bid: \$100

Purchase Price: \$450



AUBURN CHARCUTERIE BOARD 20" long x 12" wide Starting Bid: \$20





U OF A CHARCUTERIE BOARD 20" long x 12" wide Starting Bid: \$20













CHILDRENS DESK WITH CHAIRS 49" long X 27" wide X 32" tall Starting Bid: \$100







**WOODEN ROCKING HORSE** 38" tall x 50" long x 21" wide

Starting Bid: \$80







CHILDRENS DOLL HOUSE 35" tall x 26" wide x 36" long Starting Bid: **\$150** 



## SPECIALITY ITEMS





GO CART Starting Bid: \$500