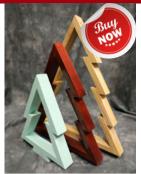

DECOR TREE SET - 1 Large: 16" wide x 18" tall Medium: 13" wide x 14.5" tall Small: 9" wide x 11" tall Starting Bid: \$15 Purchase Price \$35

DECOR TREE SET - 2 Large: 16" wide x 18" tall Medium: 13" wide x 14.5" tall Small: 9" wide x 11" tall

Starting Bid: \$15 Purchase Price \$35

DECOR TREE SET - 3 Large: 16" wide x 18" tall Medium: 13" wide x 14.5" tall Small: 9" wide x 11" tall Starting Bid: \$15 Purchase Price \$35

SINGLE TREE - DARK STAIN 13" wide x 14.5" tall Starting Bid: \$6