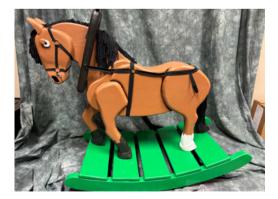

U OF A CHARCUTERIE BOARD 20" long x 12" wide Starting Bid: \$20

CHILDRENS DESK WITH CHAIRS 49" long X 27" wide X 32" tall Starting Bid: \$100

**WOODEN ROCKING HORSE** 38" tall x 50" long x 21" wide

Starting Bid: \$80