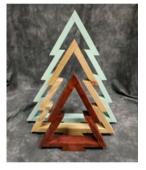

DECOR TREE SET - 1 Large: 16" wide x 18" tall Medium: 13" wide x 14.5" tall Small: 9" wide x 11" tall Starting Bid: \$15 Purchase Price \$35

DECOR TREE SET - 2 Large: 16" wide x 18" tall Medium: 13" wide x 14.5" tall Small: 9" wide x 11" tall

Starting Bid: \$15 Purchase Price \$35

DECOR TREE SET - 3 Large: 16" wide x 18" tall Medium: 13" wide x 14.5" tall Small: 9" wide x 11" tall Starting Bid: \$15 Purchase Price \$35

SINGLE TREE - DARK STAIN 13" wide x 14.5" tall Starting Bid: \$6