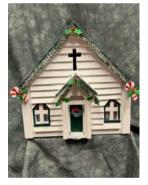

BLUE SNOWY NIGHT VILLAGE HOUSE 12" wide x 12" tall Starting Bid: \$25

**CHAPEL VILLAGE HOUSE** 13.5" tall x 13" wide x 13" deep

Starting Bid: \$25

SNOWY CHURCH 20" tall x 16" long x 14" wide Starting Bid: \$25