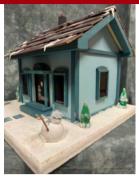

BLUE SNOWY NIGHT VILLAGE HOUSE 12" wide x 12" tall Starting Bid: \$25

**CHAPEL VILLAGE HOUSE** 13.5" tall x 13" wide x 13" deep

Starting Bid: \$25

SNOWY CHURCH 20" tall x 16" long x 14" wide Starting Bid: \$25