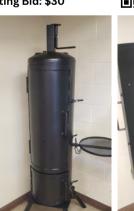

#### Starting Bid: \$40 Purchase Price: \$200

Starting Bid: \$30

STANAD UP SMOKER 6' tall x 27" wide Starting Bid: \$120

FIREPIT GRILL 22.5" wide x 27" tall Starting Bid: \$350 Purchase Price: \$1,000

**PIG HIBACHI PORTABLE GRILL** 28" long x 19" wide x 18" tall