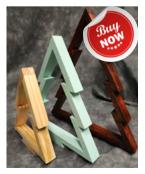

DECOR TREE SET - 1 Large: 16" wide x 18" tall Medium: 13" wide x 14.5" tall Small: 9" wide x 11" tall Starting Bid: \$15 Purchase Price \$35

DECOR TREE SET - 2 Large: 16" wide x 18" tall Medium: 13" wide x 14.5" tall Small: 9" wide x 11" tall

Starting Bid: \$15 Purchase Price \$35

DECOR TREE SET - 3 Large: 16" wide x 18" tall Medium: 13" wide x 14.5" tall Small: 9" wide x 11" tall Starting Bid: \$15 Purchase Price \$35

SINGLE TREE - DARK STAIN 13" wide x 14.5" tall Starting Bid: \$6