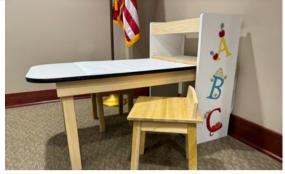

U OF A CHARCUTERIE BOARD 20" long x 12" wide Starting Bid: \$20

CHILDRENS DESK WITH CHAIRS 49" long X 27" wide X 32" tall Starting Bid: \$100

**WOODEN ROCKING HORSE** 38" tall x 50" long x 21" wide

Starting Bid: \$80