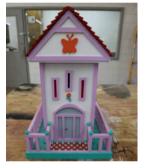

m: 13" wide x 14.5" tall Small: 9" wide x 11" tall Starting Bid: \$15 Purchase Price \$35













SINGLE TREE - DARK STAIN 13" wide x 14.5" tall Starting Bid: \$6











SINGLE TREE - NATURAL FINISH 13" wide x 14.5" tall Starting Bid: \$6 Purchase Price \$15









SINGLE TREE - EMERALD GREEN 13" wide x 14.5" tall Starting Bid: \$6 Purchase Price \$15









**CRIMSON CHRISTMAS TREE** 12" wide x 22" tall Starting Bid: \$10 Purchase Price \$25





**GREEN PORCH TREE** 40" tall x 24" wide Starting Bid: \$20













LARGE OUTDOOR CHRISTMAS TREE SET Large: 35" wide x 52" tall x 24" long Medium: 31" wide x 46" tall x 19" long Small: 27" wide x 41" tall x 27" wide Starting Bid: \$50

#### **BIRD HOUSES**



MARTIN HOUSE 19" wide x 19" deep x 30" tall Starting Bid: \$60









BUTTERFLY HOUSE 14.5" wide x 14.5" deep x 23" tall Starting Bid: \$20 Purchase Price: \$100











UNIVERSITY OF ALABAMA BIRD HOUSE 10" wide x 9" deep x 12" tall Starting Bid: \$30





#### WELDED ART



DACHSHUND DOG 33.5" long x 10" tall Starting Bid: \$40







MOUNTED DEER HEAD 20" wide x 24" tall Starting Bid: \$50













GOLF DOG 14" wide x 28" long x 18" tall

Starting Bid: \$50



#### WELDED ART



SMALL SAILBOAT WELDED ART I 13" tall x 6" wide x 10" long Starting Bid: \$25



LARGE SAILBOAT WELDED ART 15" tall x 13" long x 6" wide Starting Bid: \$35









AXE & LOG WELDED ART 16" long (with axe) x 6" wide x 19" tall Starting Bid: \$25 AXE & LOG WELDED ART #2 5" long x 5" wide x 17" tall

Starting Bid: \$25







WOODEN GLIDER 37" tall x 58" wide x 29" long Start