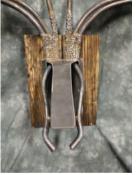

#### WELDED ART

DACHSHUND DOG 33.5" long x 10" tall Starting Bid: \$40

MOUNTED DEER HEAD 20" wide x 24" tall Starting Bid: \$50

GOLF DOG 14" wide x 28" long x 18" tall

Starting Bid: \$50