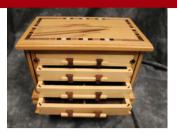

Starting Bid: \$100 Purchase Price: \$400

WOODEN JEWELRY BOX 22.5" wide x 27" tall Starting Bid: \$100

SMALL WOODEN DOG KENNEL 18.5" wide x 19" tall x 24" deep Starting Bid: \$100

Purchase Price: \$450

AUBURN CHARCUTERIE BOARD 20" long x 12" wide Starting Bid: \$20