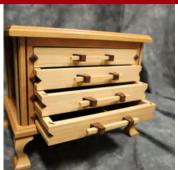

Starting Bid: \$100 Purchase Price: \$400

WOODEN JEWELRY BOX 22.5" wide x 27" tall Starting Bid: \$100

SMALL WOODEN DOG KENNEL 18.5" wide x 19" tall x 24" deep Starting Bid: \$100

Purchase Price: \$450

AUBURN CHARCUTERIE BOARD 20" long x 12" wide Starting Bid: \$20