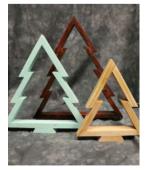

DECOR TREE SET - 1 Large: 16" wide x 18" tall Medium: 13" wide x 14.5" tall Small: 9" wide x 11" tall Starting Bid: \$15 Purchase Price \$35

DECOR TREE SET - 2 Large: 16" wide x 18" tall Medium: 13" wide x 14.5" tall Small: 9" wide x 11" tall

Starting Bid: \$15 Purchase Price \$35

DECOR TREE SET - 3 Large: 16" wide x 18" tall Medium: 13" wide x 14.5" tall Small: 9" wide x 11" tall Starting Bid: \$15 Purchase Price \$35

SINGLE TREE - DARK STAIN 13" wide x 14.5" tall Starting Bid: \$6