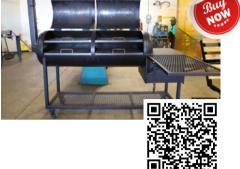

Starting Bid: \$50 Purchase Price: \$125

FULL SIZE GRILL 7' long x 4' tall x 20.5" deep Starting Bid: \$500

Purchase Price: \$2,250

TAILGATER GRILL 27" long x 12" wide x 16" tall Starting Bid: \$60 Purchase Price: \$350