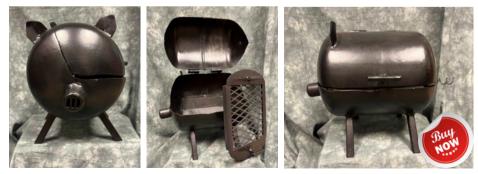

#### Starting Bid: \$40 Purchase Price: \$200

Starting Bid: \$30

STANAD UP SMOKER 6' tall x 27" wide Starting Bid: \$120

FIREPIT GRILL 22.5" wide x 27" tall Starting Bid: \$350 Purchase Price: \$1,000

**PIG HIBACHI PORTABLE GRILL** 28" long x 19" wide x 18" tall

Starting Bid: \$50 Purchase Price: \$125

FULL SIZE GRILL 7' long x 4' tall x 20.5" deep Starting Bid: \$500

Purchase Price: \$2,250

TAILGATER GRILL 27" long x 12" wide x 16" tall Starting Bid: \$60 Purchase Price: \$350