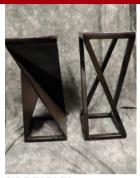

SIDE TABLES Each table 12" wide x 29 1/4" tall

#### Starting Bid: \$40 Purchase Price: \$200

Starting Bid: \$30

STANAD UP SMOKER 6' tall x 27" wide Starting Bid: \$120

FIREPIT GRILL 22.5" wide x 27" tall Starting Bid: \$350 Purchase Price: \$1,000

**PIG HIBACHI PORTABLE GRILL** 28" long x 19" wide x 18" tall