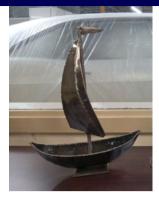

#### WELDED ART

SMALL SAILBOAT WELDED ART I 13" tall x 6" wide x 10" long Starting Bid: \$25

LARGE SAILBOAT WELDED ART 15" tall x 13" long x 6" wide Starting Bid: \$35

AXE & LOG WELDED ART 16" long (with axe) x 6" wide x 19" tall Starting Bid: \$25 AXE & LOG WELDED ART #2 5" long x 5" wide x 17" tall