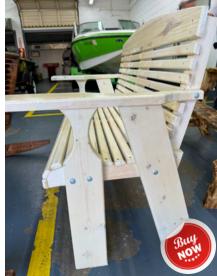

Starting Bid: \$25

WOODEN GLIDER 37" tall x 58" wide x 29" long Starting Bid: **\$100** 

Purchase Price: \$500

**NATURAL FINISH WOODEN BENCH** 39" tall x 29" long x 59" wide

Starting Bid: \$75 Purchase Price: \$325