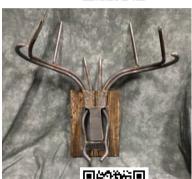

#### WELDED ART

DACHSHUND DOG 33.5" long x 10" tall Starting Bid: \$40

MOUNTED DEER HEAD 20" wide x 24" tall Starting Bid: \$50

GOLF DOG 14" wide x 28" long x 18" tall

Starting Bid: \$50