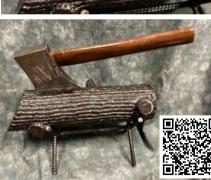

#### WELDED ART

SMALL SAILBOAT WELDED ART I 13" tall x 6" wide x 10" long Starting Bid: \$25

LARGE SAILBOAT WELDED ART 15" tall x 13" long x 6" wide Starting Bid: \$35

AXE & LOG WELDED ART 16" long (with axe) x 6" wide x 19" tall Starting Bid: \$25 AXE & LOG WELDED ART #2 5" long x 5" wide x 17" tall