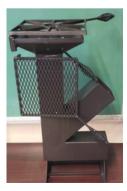

**ROCKETSTOVE WITH ATTACHMENTS** 26" tall x 10" wide x 16" long

Starting Bid: \$100

**WOODEN AMERICAN FLAG** 28" long x 19" wide x 18" tall

Starting Bid: \$75 Purchase Price: \$300

CONVERTABLE PICNIC TABLE / BENCH 29" tall x 66" wide x 20" long Starting Bid: \$100