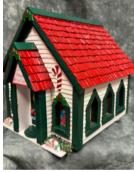

BLUE SNOWY NIGHT VILLAGE HOUSE 12" wide x 12" tall Starting Bid: \$25

**CHAPEL VILLAGE HOUSE** 13.5" tall x 13" wide x 13" deep

Starting Bid: \$25

SNOWY CHURCH 20" tall x 16" long x 14" wide Starting Bid: \$25