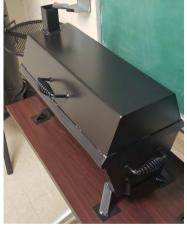

#### Starting Bid: \$40 Purchase Price: \$200

Starting Bid: \$30

STANAD UP SMOKER 6' tall x 27" wide Starting Bid: \$120

FIREPIT GRILL 22.5" wide x 27" tall Starting Bid: \$350 Purchase Price: \$1,000

**PIG HIBACHI PORTABLE GRILL** 28" long x 19" wide x 18" tall