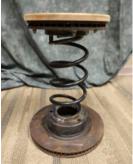

SIDE TABLES Each table 12" wide x 29 1/4" tall

#### Starting Bid: \$40 Purchase Price: \$200

Starting Bid: \$30

STANAD UP SMOKER 6' tall x 27" wide Starting Bid: \$120

FIREPIT GRILL 22.5" wide x 27" tall Starting Bid: \$350 Purchase Price: \$1,000

**PIG HIBACHI PORTABLE GRILL** 28" long x 19" wide x 18" tall