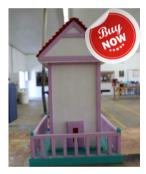

SINGLE TREE - DARK STAIN 13" wide x 14.5" tall Starting Bid: \$6











SINGLE TREE - NATURAL FINISH 13" wide x 14.5" tall Starting Bid: \$6 Purchase Price \$15









SINGLE TREE - EMERALD GREEN 13" wide x 14.5" tall Starting Bid: \$6 Purchase Price \$15









**CRIMSON CHRISTMAS TREE** 12" wide x 22" tall Starting Bid: \$10 Purchase Price \$25





**GREEN PORCH TREE** 40" tall x 24" wide Starting Bid: \$20













LARGE OUTDOOR CHRISTMAS TREE SET Large: 35" wide x 52" tall x 24" long Medium: 31" wide x 46" tall x 19" long Small: 27" wide x 41" tall x 27" wide Starting Bid: \$50

#### **BIRD HOUSES**



MARTIN HOUSE 19" wide x 19" deep x 30" tall Starting Bid: \$60









BUTTERFLY HOUSE 14.5" wide x 14.5" deep x 23" tall Starting Bid: \$20 Purchase Price: \$100











UNIVERSITY OF ALABAMA BIRD HOUSE 10" wide x 9" deep x 12" tall Starting Bid: \$30





#### WELDED ART



DACHSHUND DOG 33.5" long x 10" tall Starting Bid: \$40







MOUNTED DEER HEAD 20" wide x 24" tall Starting Bid: \$50













GOLF DOG 14" wide x 28" long x 18" tall

Starting Bid: \$50



#### WELDED ART



SMALL SAILBOAT WELDED ART I 13" tall x 6" wide x 10" long Starting Bid: \$25



LARGE SAILBOAT WELDED ART 15" tall x 13" long x 6" wide Starting Bid: \$35









AXE & LOG WELDED ART 16" long (with axe) x 6" wide x 19" tall Starting Bid: \$25 AXE & LOG WELDED ART #2 5" long x 5" wide x 17" tall

Starting Bid: \$25







WOODEN GLIDER 37" tall x 58" wide x 29" long Starting Bid: **\$100** 

Purchase Price: \$500





**NATURAL FINISH WOODEN BENCH** 39" tall x 29" lo