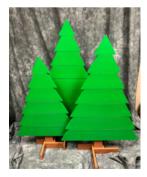

DECOR TREE SET - 1 Large: 16" wide x 18" tall Medium: 13" wide x 14.5" tall Small: 9" wide x 11" tall Starting Bid: \$15 Purchase Price \$35

DECOR TREE SET - 2 Large: 16" wide x 18" tall Medium: 13" wide x 14.5" tall Small: 9" wide x 11" tall

Starting Bid: \$15 Purchase Price \$35

DECOR TREE SET - 3 Large: 16" wide x 18" tall Medium: 13" wide x 14.5" tall Small: 9" wide x 11" tall Starting Bid: \$15 Purchase Price \$35

SINGLE TREE - DARK STAIN 13" wide x 14.5" tall Starting Bid: \$6