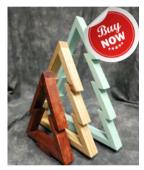

DECOR TREE SET - 1 Large: 16" wide x 18" tall Medium: 13" wide x 14.5" tall Small: 9" wide x 11" tall Starting Bid: \$15 Purchase Price \$35

DECOR TREE SET - 2 Large: 16" wide x 18" tall Medium: 13" wide x 14.5" tall Small: 9" wide x 11" tall

Starting Bid: \$15 Purchase Price \$35

DECOR TREE SET - 3 Large: 16" wide x 18" tall Medium: 13" wide x 14.5" tall Small: 9" wide x 11" tall Starting Bid: \$15 Purchase Price \$35

SINGLE TREE - DARK STAIN 13" wide x 14.5" tall Starting Bid: \$6