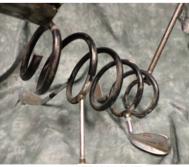

#### WELDED ART

DACHSHUND DOG 33.5" long x 10" tall Starting Bid: \$40

MOUNTED DEER HEAD 20" wide x 24" tall Starting Bid: \$50

GOLF DOG 14" wide x 28" long x 18" tall

Starting Bid: \$50