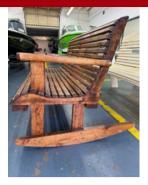

Starting Bid: \$25

WOODEN GLIDER 37" tall x 58" wide x 29" long Starting Bid: **\$100** 

Purchase Price: \$500

**NATURAL FINISH WOODEN BENCH** 39" tall x 29" long x 59" wide

Starting Bid: \$75 Purchase Price: \$325