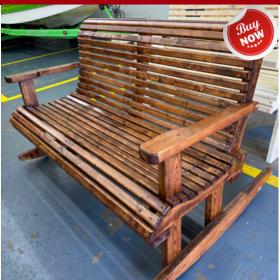

Starting Bid: \$25

WOODEN GLIDER 37" tall x 58" wide x 29" long Starting Bid: **\$100** 

Purchase Price: \$500

**NATURAL FINISH WOODEN BENCH** 39" tall x 29" long x 59" wide

Starting Bid: \$75 Purchase Price: \$325