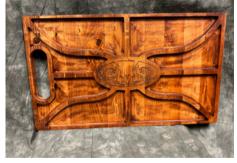

Starting Bid: \$100 Purchase Price: \$400

WOODEN JEWELRY BOX 22.5" wide x 27" tall Starting Bid: \$100

SMALL WOODEN DOG KENNEL 18.5" wide x 19" tall x 24" deep Starting Bid: \$100

Purchase Price: \$450

AUBURN CHARCUTERIE BOARD 20" long x 12" wide Starting Bid: \$20

U OF A CHARCUTERIE BOARD 20" long x 12" wide Starting Bid: \$20

CHILDRENS DESK WITH CHAIRS 49" long X 27" wide X 32" tall Starting Bid: \$100

**WOODEN ROCKING HORSE** 38" tall x 50" long x 21" wide

Starting Bid: \$80