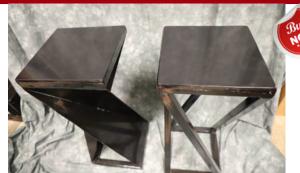

SIDE TABLES Each table 12" wide x 29 1/4" tall

#### Starting Bid: \$40 Purchase Price: \$200

Starting Bid: \$30

STANAD UP SMOKER 6' tall x 27" wide Starting Bid: \$120

FIREPIT GRILL 22.5" wide x 27" tall Starting Bid: \$350 Purchase Price: \$1,000

**PIG HIBACHI PORTABLE GRILL** 28" long x 19" wide x 18" tall