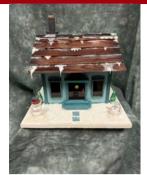

HOLIDAY CAFE VILLAGE HOUSE 15" tall x 10" wide x 12" long Starting Bid: \$25

SECOND CHANCE MINISTRY VILLAGE HOUSE 12" tall x 12" wide x 14" long Starting Bid: \$25

TOY SHOP VILLAGE HOUSE 15.5" tall x 17" deep x 10.5" wide Starting Bid: \$25