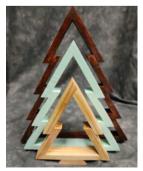

DECOR TREE SET - 1 Large: 16" wide x 18" tall Medium: 13" wide x 14.5" tall Small: 9" wide x 11" tall Starting Bid: \$15 Purchase Price \$35

DECOR TREE SET - 2 Large: 16" wide x 18" tall Medium: 13" wide x 14.5" tall Small: 9" wide x 11" tall

Starting Bid: \$15 Purchase Price \$35

DECOR TREE SET - 3 Large: 16" wide x 18" tall Medium: 13" wide x 14.5" tall Small: 9" wide x 11" tall Starting Bid: \$15 Purchase Price \$35

SINGLE TREE - DARK STAIN 13" wide x 14.5" tall Starting Bid: \$6